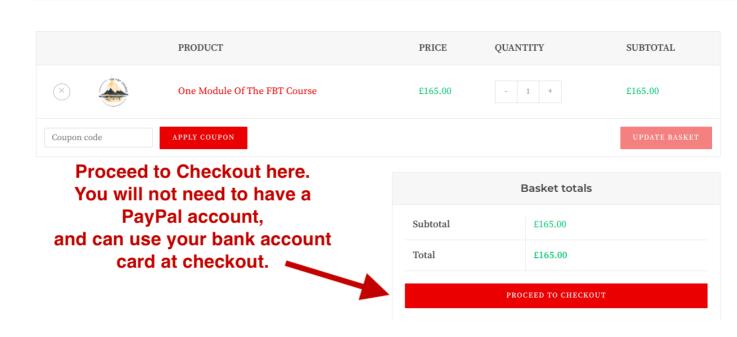

1) Once you have added your course to the basket and clicked 'view basket' you will come to the page below. Click the red button to proceed.

## Basket

www.foundationsofbuddhistthought.org admin@foundationsofbuddhistthought.org

Our sister site: www.geshetashi.org Podcast: A Buddhist Life with Geshe Tashi Tsering

2) On the next screen shot, enter your details, then make sure you <u>click the</u> <u>square</u> "I have read and agreed to the website terms and conditions." Then click the yellow PayPal button. It says you will be able to pay with credit card, but you will also be able to pay with your bank card if you want to.