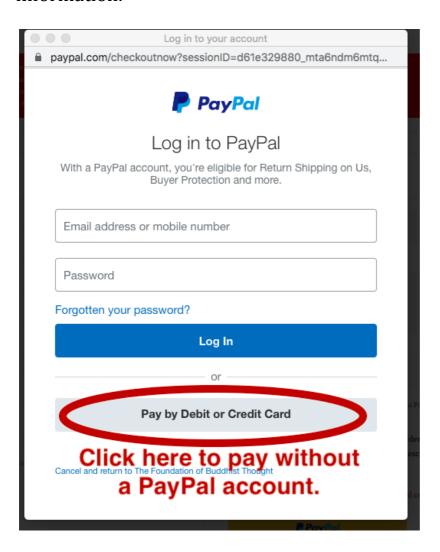

Our sister site: www.geshetashi.org Podcast: A Buddhist Life with Geshe Tashi Tsering

3) In the pop up window, click on the grey button to pay without a PayPal account. You will be taken to 'Guest Checkout' to enter your payment information.