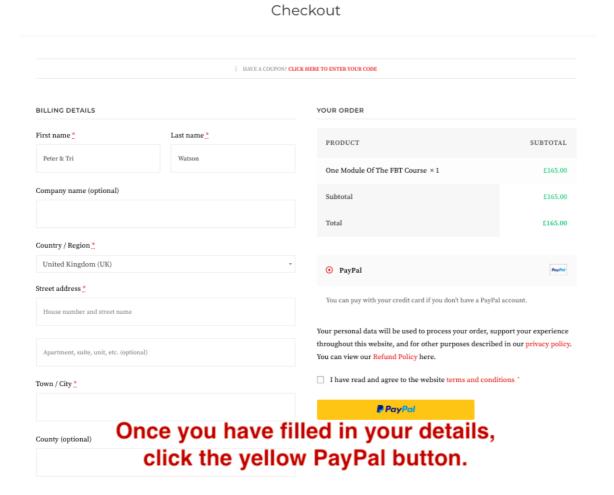

## Basket

www.foundationsofbuddhistthought.org admin@foundationsofbuddhistthought.org

Our sister site: www.geshetashi.org Podcast: A Buddhist Life with Geshe Tashi Tsering

2) On the next screen shot, enter your details, then make sure you <u>click the</u> <u>square</u> "I have read and agreed to the website terms and conditions." Then click the yellow PayPal button. It says you will be able to pay with credit card, but you will also be able to pay with your bank card if you want to.