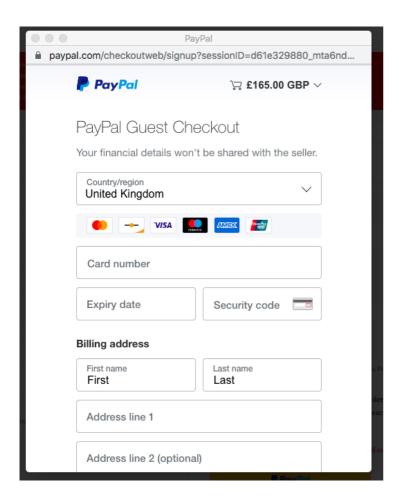

4) Fill in your details here in the Guest Checkout pop up window. Here is where you can use the card for your bank account, if you wish.

Our sister site: www.geshetashi.org

Podcast: A Buddhist Life with Geshe Tashi Tsering